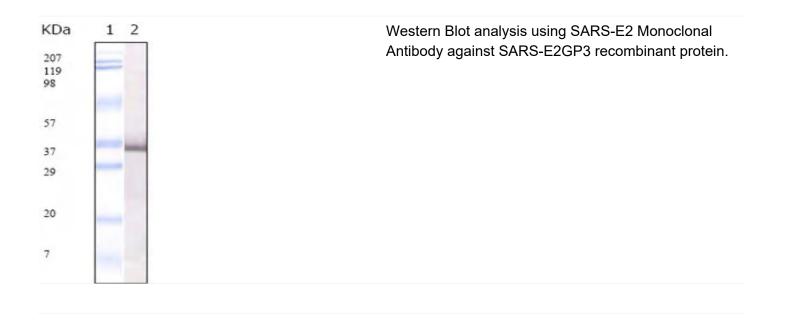

## SARS-E2 Monoclonal Antibody

| Catalog No                | YP-Ab-04457                                                                                                                       |
|---------------------------|-----------------------------------------------------------------------------------------------------------------------------------|
| lsotype                   | lgG                                                                                                                               |
| Reactivity                | Human virus                                                                                                                       |
| Applications              | WB;ELISA                                                                                                                          |
| Gene Name                 |                                                                                                                                   |
| Protein Name              |                                                                                                                                   |
| Immunogen                 | Purified recombinant fragment of SARS-E2 glycoprotein precursor expressed in E. Coli.                                             |
| Specificity               | SARS-E2 Monoclonal Antibody detects SARS-E2 protein.                                                                              |
| Formulation               | Subclonal supernatant.                                                                                                            |
| Source                    | Monoclonal, Mouse                                                                                                                 |
| Purification              | Affinity purification                                                                                                             |
| Dilution                  | Western Blot: 1/500 - 1/2000. ELISA: 1/10000. Not yet tested in other applications.                                               |
| Concentration             | 1 mg/ml                                                                                                                           |
| Purity                    | ≥90%                                                                                                                              |
| Storage Stability         | -20°C/1 year                                                                                                                      |
| Synonyms                  |                                                                                                                                   |
| Observed Band             |                                                                                                                                   |
| Cell Pathway              |                                                                                                                                   |
| Tissue Specificity        |                                                                                                                                   |
| Function                  |                                                                                                                                   |
| Background                |                                                                                                                                   |
| matters needing attention | Avoid repeated freezing and thawing!                                                                                              |
| Usage suggestions         | This product can be used in immunological reaction related experiments. For more information, please consult technical personnel. |
|                           |                                                                                                                                   |